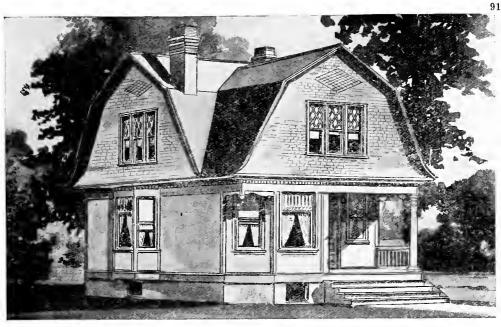

Design No. 2003

First Floor Plan

Second Floor Plan

#### Size: Width, 19 feet 10 inches; length, 38 feet, exclusive of porches

Blue prints consist of basement plan; first and second floor plans; front, two side elevations; wall sections and all necessary interior details. Specifications consist of about twenty pages of typewritten matter.

Full and complete working plans and specifications of this house will be furnished for \$5.00. Cost of this house is from about \$2,550,00 to about \$2,800.00, according to the locality in which it is built.

#### PRICE

of Blue Prints, together with a complete set of typewritten specifications is

ONLY

\$5.00

We mail Plans and Specifications the same day order is received.

tions is

Design No. 2034

First Floor Plan